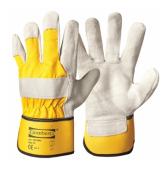

#### Work Gloves

Cow split leather with rubberized cuff, palm lined

• Durable. For tasks with a high priority on wear resistance.

#### PRODUCT DETAILS

| Palmside material :  | Cow split     | Glove fit : | Loose fit     | Sales I |
|----------------------|---------------|-------------|---------------|---------|
| Upperhand material : | Cotton        | Size :      | 10   11       | Sales I |
| Liner material :     | Cotton fleece | Length :    | 27-28 cm      |         |
| Lining type :        | Palm lined    | Thickness : | 1,2-1,4 mm    |         |
| Grip :               | Dry           | Color :     | White, Yellow |         |